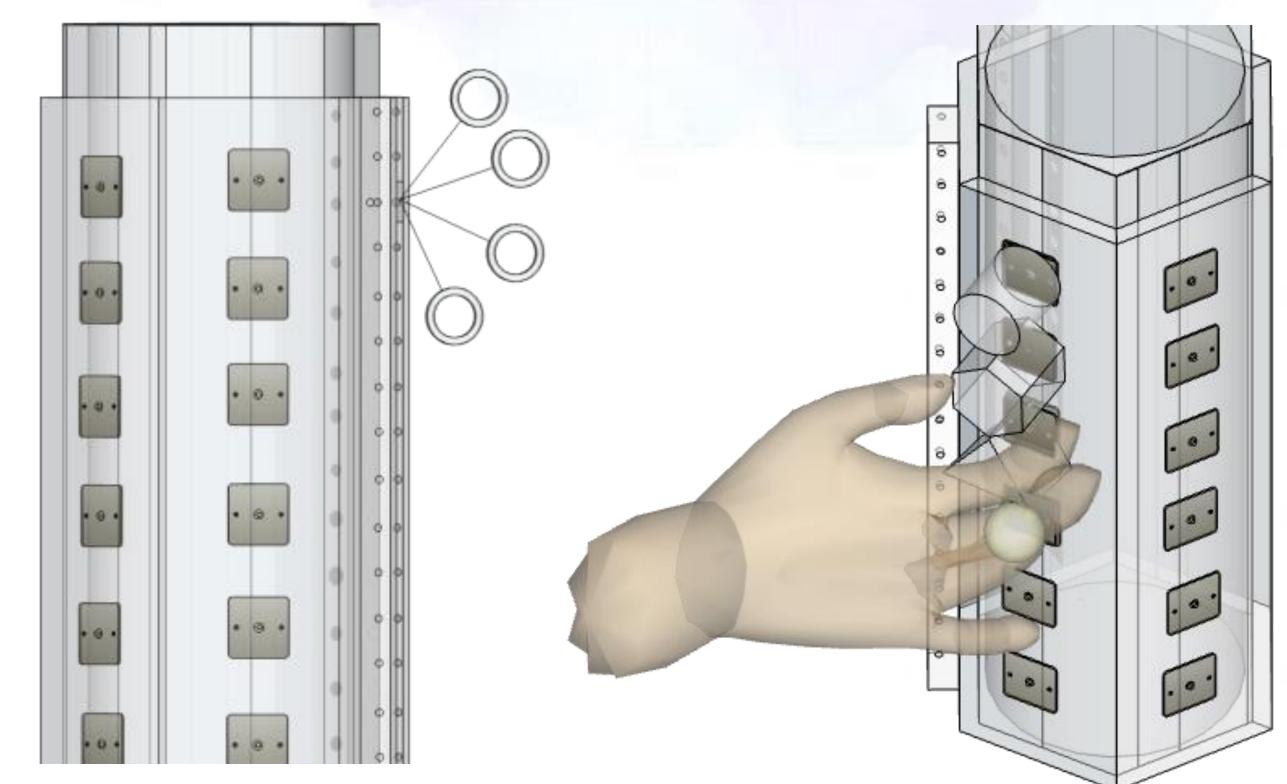

This creation is a rehabilitation water bottle designed for patients with hand diseases. The accessories include detachable muscle training tenons, auxiliary drinking device and fine motor training. We wanted to design a water bottle for patients with hand disorders that combined with

rehabilitation equipment, and thus improve the quality of life.

Choose a hexagonal water kettle for hand ergonomics

Choose the appropriate rehabilitation method for the patient

The surface of the kettle is designed with different tracks

#### fine motor training