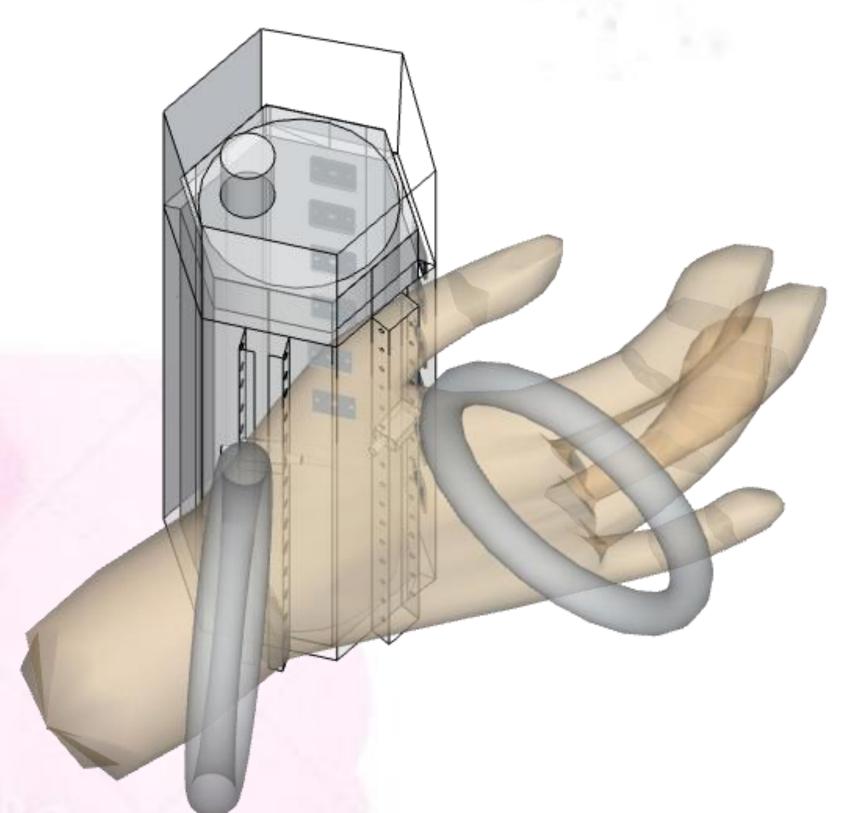

This creation is a rehabilitation water bottle designed for patients with hand diseases. The accessories include detachable muscle training tenons, auxiliary drinking device and fine motor training. We wanted to design a water bottle for patients with hand disorders that combined with

rehabilitation equipment, and thus improve the quality of life.

Choose a hexagonal water kettle for hand ergonomics

Choose the appropriate rehabilitation method for the patient

The surface of the kettle is designed with different tracks

### auxiliary drinking device with the kettle

#### auxiliary drinking