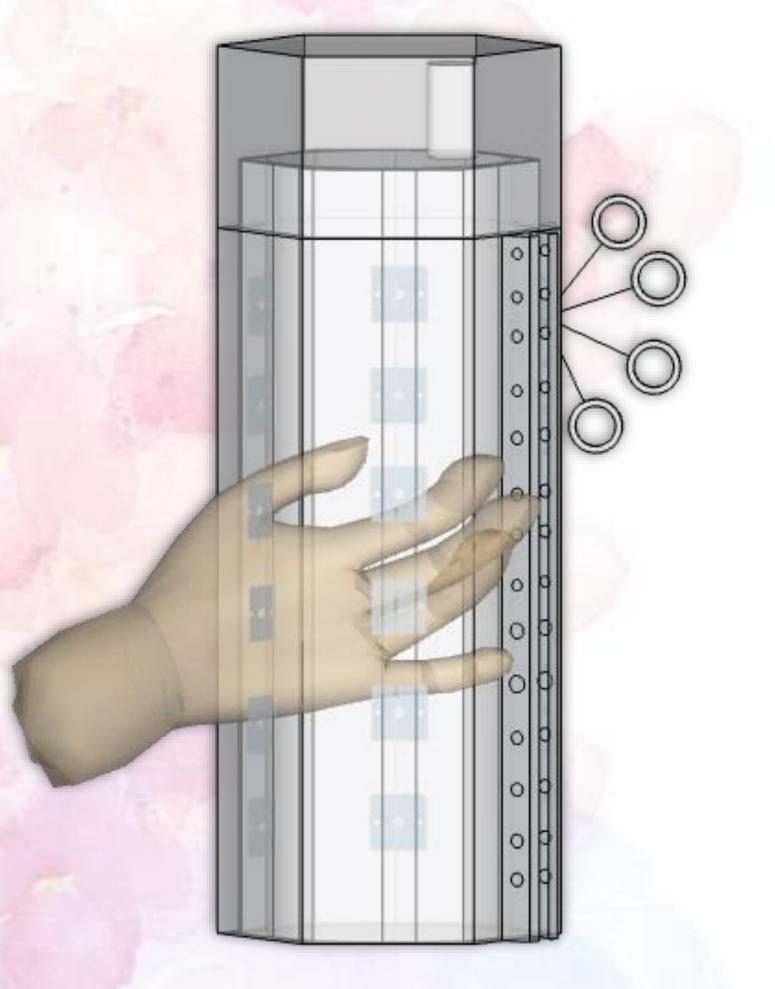

This creation is a rehabilitation water bottle designed for patients with hand diseases. The accessories include detachable muscle training tenons, auxiliary drinking device and fine motor training. We wanted to design a water bottle for patients with hand disorders that combined with

rehabilitation equipment, and thus improve the quality of life.

Choose a hexagonal water kettle for hand ergonomics

Choose the appropriate rehabilitation method for the patient

The surface of the kettle is designed with different tracks

Combine the training tenon with the

#### muscle strength