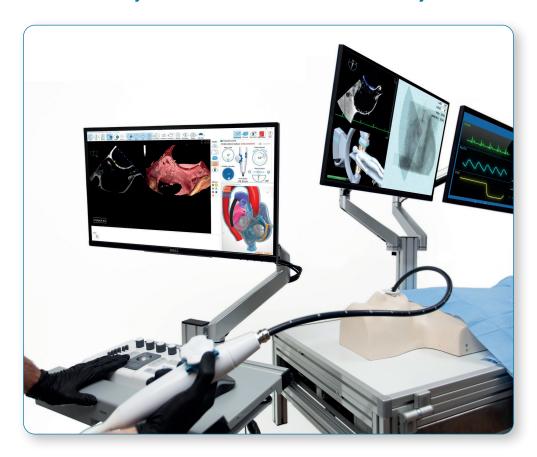

## The most realistic interventional multimodality simulator based on real anatomy

Following the success of **MrTEEmothy®** MST has developed an universal platform based on real CT data with integrated simulation model including:

## **Advantages:**

- Suited for transseptal puncture and many other procedures
- One integrated model for all modalities
- Real anatomy of different pathologies
- Compatibility with MrTEEmothy system
- Precise real-time tracking of different devices shown live on the fluoro and TEE screens

- Joystick and pedal controls for table and C-arm manipulations
- Real-time fluoroscopic visualization including the TEE probe and interventional devices
- Live vital signs monitor
- Haptic feedback of the beating heart
- Various simulation protocols and scenarios