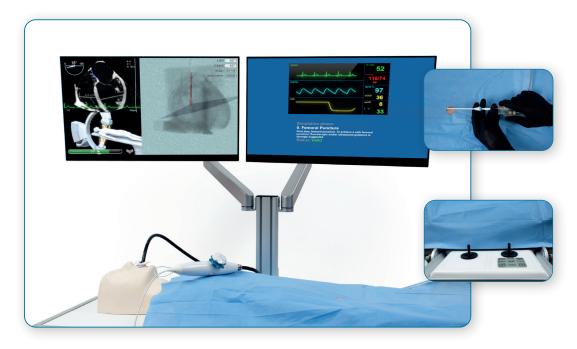

## **Advantages:**

- Suited for transseptal puncture and many other procedures
- One integrated model for all modalities
- Real anatomy of different pathologies
- Compatibility with MrTEEmothy system
- Precise real-time tracking of different devices shown live on the fluoro and TEE screens

- Joystick and pedal controls for table and C-arm manipulations
- Real-time fluoroscopic visualization including the TEE probe and interventional devices
- Live vital signs monitor
- Haptic feedback of the beating heart
- Various simulation protocols and scenarios